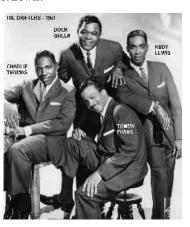

#### Under the Boardwalk, The Drifters, and Rudy Lewis

There were actually 4 lead singers who had popular hits with the Drifters in the 1950s and early '60s. Clyde McPlatter was the original lead, when the Drifters were a Doo Wop group in the mid 1950's. Ben E King, who took over in 1958, is the most well known, as he sang "There Goes My Baby", "Save the Last Dance For Me", and also has enjoyed a successful solo career which spans to this day, with hits including "Stand By Me". Johnny Moore sang "Under the Boardwalk"(1964) and "Sand in My Shoes" (1965) . The lesser known Rudy Lewis, often considered the "odd man out" was the "in-betweener", after King and before Moore. He replaced Ben E. King when King left for his solo career in 1960

Lewis, who had a strikingly similar voice to King, sang many of the Drifters greatest hits, such as "Up on the Roof", "On Broadway", and "Some Kind of Wonderful" As a matter of fact, for years this writer mistakenly

thought that Ben E King sang all of those songs when it was in fact Lewis.

So back to "Under the Boardwalk". Lewis and the drifters were scheduled to record the song. But the night before the studio appointment, young Rudy Lewis tragically died in his sleep. The other members showed up to the studio in tears. Under obligation to record, the producer brought in Johnny Moore to sing lead, who had appeared with the band in previous stints. The song went on to be another huge hit, and they even recorded a sequel, "Sand In My Shoes" with Moore as lead.