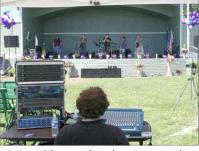

## Blueprint at the Relay for Life

Hope for cancer sufferers

Recently, Blueprint performed once again at the American Cancer Society "Relay For Life" fund raiser. Held this year at the Santa Cruz County Fairgrounds in Watsonville, The participants were treated to a beautiful summer day and fine music from Blueprint and other acts. Playing on the large main stage at the fairgrounds, the band had plenty of room to spread out.

Scott Lamantia

Some young Blueprint fans dance

A view of the stage from the mixing console

Spider Man jump house

Tom Savell sawing

away on electric fiddle Zack hamming it up as usual

Darren McClure

Jon and Julian rock