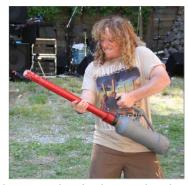

Superior Olive played there for the birthday of Johnny Chesko, a longtime member of the Santa Cruz film-making community and all around great guy with a hilarious sense of humor.

Joel getting ready to fire the potato launcher