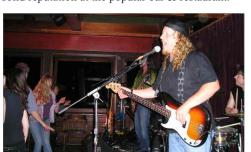

#### **Crows Nest**

Superior Olive is making a strong impression at the Crow's Nest at the SC Harbor. Performing on the stage upstairs in the bar, the band has delivered with powerhouse sets that can satisfy both the dancing maniacs and the hardcore rock afficionados. After successful gigs in April, June, and July, Superior Olive is quickly building a solid reputation at the popular bar & restaurant.

Superior Olive on the Crows's Nest stage

Hallelujah Brian!

Scott Lamantia

Eric's Aunt & other patrons watch the show

Kitchen closed, but the dance floor keeps on cookin'!

In the Groove