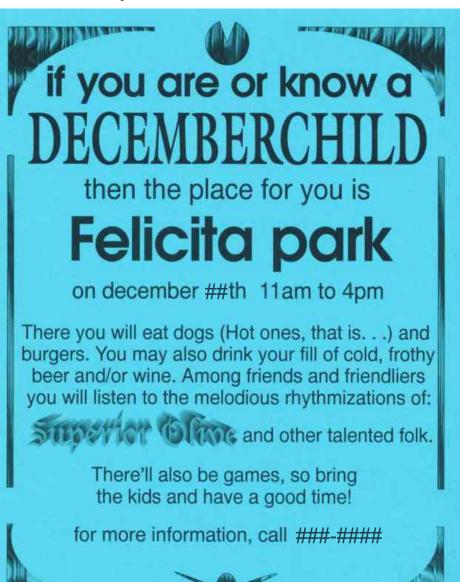

The Decemberchild Concerts began when Jacob John Save decided to rent the stage at Felicita Park in Escondido, CA to throw a birthday party for Tom Savell. They invited all of their friends that were born in December, had a keg of beer, and more food and sodas than they could possibly consume. When the band started to play and people from other picnic areas started coming and enjoying the music and the beer, they discovered that all the families in the park were celebrating somebody's December birthday. And so it was the beginning of the Decemberchild Concert series.

## This is the very first ad for Decemberchild from 1995