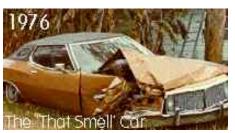

Continuing their rise in popularity, the fame and stardom soon took its toll, and some members of the band fell into heavy drug and alcohol use. In 1976, guitarist Gary Rossington crashed his

brand new car into an oak tree while under the influence. This inspired the song *That Smell*, an illuminating discourse on the perils of drug and alcohol abuse: "Whiskey bottles, brand new cars..." "...stuck a needle in your arm..." The experience led Ronnie Van Zant himself to quit using drugs,