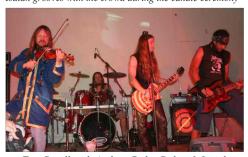

## **Recap: Rock the Walk Benefit**

Tom Savell

The Rock the Walk Benefit Concert, in memory of Tim Rudnick and Ben Gutierrez, was a great success at the Felton Community Hall. With proceeds benefitting the American Foundation for Suicide Prevention, the support from the community was heartwarming.

Superior Olive and Archer provided the musical entertainment. Several tribute songs highlighted the evening: Superior Olive performed Sublime's "Santeria", in honor of Ben, who was a huge Sublime fan.. In honor of Tim, Archer guitarist Dylan joined Superior Olive for a powerful rendition of Ronnie James Dio's "Holy Diver", which was one of Tim's very favorite songs. At the end of the night, Tom Savell (with his violin) returned the favor by joining Archer for their version of Bob Dylan's "All Along the Watchtower." During the tribute songs, the audience participated in an emotional candlelight ceremony (see photo below left).

Isaiah grooves with the crowd during the candle ceremony

Tom Savell with Archer: Duke, Dylan & Isaiah

Dylan & Isaiah of Archer

Will "Dr. Epiphone" Jones gives away the raffle grand prize: Epiphone Guitar