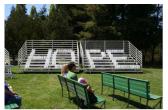

## Blueprint at the Relay for Life

Hope for cancer sufferers

Recently, Blueprint performed once again at the American Cancer Society "Relay For Life" fund raiser. Held this year at the Santa Cruz County Fairgrounds in Watsonville, The participants were treated to a beautiful summer day and fine music from Blueprint and other acts. Playing on the large main stage at the fairgrounds, the band had plenty of room to spread out.

Scott Lamantia

Some young Blueprint fans dance

A view of the stage from the mixing console

Spider Man jump house

Tom Savell sawing

away on electric fiddle Zack hamming it up as usual

Darren McClure

Jon and Julian rock