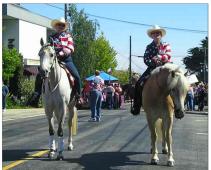

#### 4th of July Parade

Once again, Members of Superior Olive marched and played some Bayou Boogie Blues in the Monterey 4th of July Parade with popular Monterey area bandleader Alligator. A beautiful sunny warm morning greeted the participants and onlookers. This year, Alligator's son Dhani missed the event, so in his place was Superior Olive keyboardist Eric Sanford on accordion.

The amplifier float

A view from inside the parade, marching through the streets of Monterey

Horses are patriotic too, but they're not potty trained, so watch your step!

Eric Sanford relaxes by the cart after the parade is over