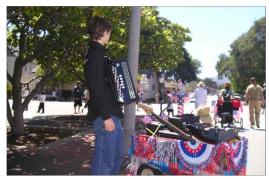

#### 4th of July Parade

Once again, Members of Superior Olive marched and played some Bayou Boogie Blues in the Monterey 4th of July Parade with popular Monterey area bandleader Alligator. A beautiful sunny warm morning greeted the participants and onlookers. This year, Alligator's son Dhani missed the event, so in his place was Superior Olive keyboardist Eric Sanford on accordion.

The amplifier float

A view from inside the parade, marching through the streets of Monterey

Horses are patriotic too, but they're not potty trained, so watch your step!

Eric Sanford relaxes by the cart after the parade is over