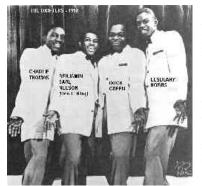

#### Under the Boardwalk, The Drifters, and Rudy Lewis

There were actually 4 lead singers who had popular hits with the Drifters in the 1950s and early '60s. Clyde McPlatter was the original lead, when the Drifters were a Doo Wop group in the mid 1950's. Ben E King, who took over in 1958, is the most well known, as he sang "There Goes My Baby", "Save the Last Dance For Me", and also has enjoyed a successful solo career which spans to this day, with hits including "Stand By Me". Johnny Moore sang "Under the Boardwalk"(1964) and "Sand in My Shoes" (1965) . The lesser known Rudy Lewis, often considered the "odd man out" was the "in-betweener", after King and before Moore. He replaced Ben E. King when King left for his solo career in 1960

Lewis, who had a strikingly similar voice to King, sang many of the Drifters greatest hits, such as "Up on the Roof", "On Broadway", and "Some Kind of Wonderful" As a matter of fact, for years this writer mistakenly

thought that Ben E King sang all of those songs when it was in fact Lewis.

So back to "Under the Boardwalk". Lewis and the drifters were scheduled to record the song. But the night before the studio appointment, young Rudy Lewis tragically died in his sleep. The other members showed up to the studio in tears. Under obligation to record, the producer brought in Johnny Moore to sing lead, who had appeared with the band in previous stints. The song went on to be another huge hit, and they even recorded a sequel, "Sand In My Shoes" with Moore as lead.