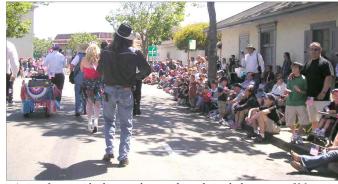

#### 4th of July Parade

Once again, Members of Superior Olive marched and played some Bayou Boogie Blues in the Monterey 4th of July Parade with popular Monterey area bandleader Alligator. A beautiful sunny warm morning greeted the participants and onlookers. This year, Alligator's son Dhani missed the event, so in his place was Superior Olive keyboardist Eric Sanford on accordion.

The amplifier float

A view from inside the parade, marching through the streets of Monterey

Horses are patriotic too, but they're not potty trained, so watch your step!

Eric Sanford relaxes by the cart after the parade is over