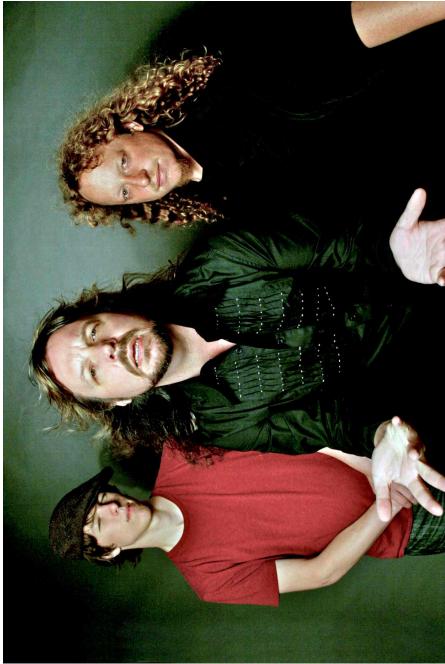

#### Tom Savell CD Getting Airplay

Tom Savell's first solo CD release, You Just Gotta Love It, is starting to get airplay on mainstream radio stations around the country. The CD was officially released on September 4th at Amazon.com, and track 2, So Deep Within You, received 29 spins on radio stations in Colorado, Wisconsin, and Iowa in the first week. "We've worked really hard to get to this point, and we're not stopping now," says Tom. "We hope to take it all the way, as far as we can go." As of Oct 12th, it reached number 41 on the charts with 172 spins (see inside back cover for more details).

The CD is a collection of songs about love. featuring world-class musicians such as Aynsley

Dunbar and Mick Fleetwood. Tom plays guitar, violin, percussion, and sings all the songs. Joining Tom are his brother Joel on bass guitar, Carl Wakeland on keyboards, Eric Sanford on keyboards, Ed Rudnick on drums, Keith Graves on drums, and Jacob Save on backing vocals, in addition to the aforementioned Aynsley and Mick on drums.

Program directors at mainstream radio are picky people, and their positive response to these songs shows the wide appeal of this project. From the mainstream rock sounds of the first track Simple Game to the emotional transparency of the closing track What Am I Living For, there truly is something for everyone on this CD.