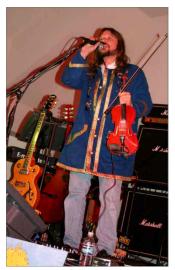

#### Tom Savell CD Getting Airplay

Tom Savell's first solo CD release, You Just Gotta Love It, is starting to get airplay on mainstream radio stations around the country. The CD was officially released on September 4th at Amazon.com, and track 2, So Deep Within You, received 29 spins on radio stations in Colorado, Wisconsin, and Iowa in the first week. "We've worked really hard to get to this point, and we're not stopping now," says Tom. "We hope to take it all the way, as far as we can go." As of Oct 12th, it reached number 41 on the charts with 172 spins (see inside back cover for more details).

The CD is a collection of songs about love. featuring world-class musicians such as Aynsley

Dunbar and Mick Fleetwood. Tom plays guitar, violin, percussion, and sings all the songs. Joining Tom are his brother Joel on bass guitar, Carl Wakeland on keyboards, Eric Sanford on keyboards, Ed Rudnick on drums, Keith Graves on drums, and Jacob Save on backing vocals, in addition to the aforementioned Aynsley and Mick on drums.

Program directors at mainstream radio are picky people, and their positive response to these songs shows the wide appeal of this project. From the mainstream rock sounds of the first track Simple Game to the emotional transparency of the closing track What Am I Living For, there truly is something for everyone on this CD.