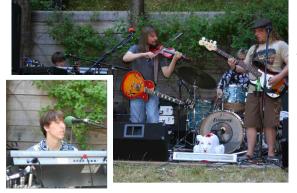

#### **Crows Nest**

Superior Olive is making a strong impression at the Crow's Nest at the SC Harbor. Performing on the stage upstairs in the bar, the band has delivered with powerhouse sets that can satisfy both the dancing maniacs and the hardcore rock afficionados. After successful gigs in April, June, and July, Superior Olive is quickly building a solid reputation at the popular bar & restaurant.

Superior Olive on the Crows's Nest stage

Hallelujah Brian!

Scott Lamantia

Eric's Aunt & other patrons watch the show

Kitchen closed, but the dance floor keeps on cookin'!

In the Groove