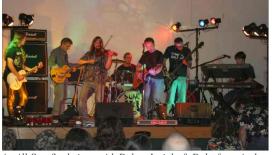

## **Recap: Rock the Walk Benefit**

Tom Savell

The Rock the Walk Benefit Concert, in memory of Tim Rudnick and Ben Gutierrez, was a great success at the Felton Community Hall. With proceeds benefitting the American Foundation for Suicide Prevention, the support from the community was heartwarming.

Superior Olive and Archer provided the musical entertainment. Several tribute songs highlighted the evening: Superior Olive performed Sublime's "Santeria", in honor of Ben, who was a huge Sublime fan.. In honor of Tim, Archer guitarist Dylan joined Superior Olive for a powerful rendition of Ronnie James Dio's "Holy Diver", which was one of Tim's very favorite songs. At the end of the night, Tom Savell (with his violin) returned the favor by joining Archer for their version of Bob Dylan's "All Along the Watchtower." During the tribute songs, the audience participated in an emotional candlelight ceremony (see photo below left).

Representing Epiphone guitars was President Jim Rosenberg and spokesperson Will "Dr. Epiphone" Jones, who MC'd the evening and raffled off several great prizes, including a beautiful brand new Epiphone guitar.

Isaiah grooves with the crowd during the candle ceremony

Tom Savell with Archer: Duke, Dylan & Isaiah

Dylan & Isaiah of Archer

Will "Dr. Epiphone" Jones gives away the raffle grand prize: Epiphone Guitar