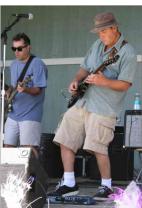

## **Recap: Rock the Walk Benefit**

Tom Savell

The Rock the Walk Benefit Concert, in memory of Tim Rudnick and Ben Gutierrez, was a great success at the Felton Community Hall. With proceeds benefitting the American Foundation for Suicide Prevention, the support from the community was heartwarming.

Superior Olive and Archer provided the musical entertainment. Several tribute songs highlighted the evening: Superior Olive performed Sublime's "Santeria", in honor of Ben, who was a huge Sublime fan.. In honor of Tim, Archer guitarist Dylan joined Superior Olive for a powerful rendition of Ronnie James Dio's "Holy Diver", which was one of Tim's very favorite songs. At the end of the night, Tom Savell (with his violin) returned the favor by joining Archer for their version of Bob Dylan's "All Along the Watchtower." During the tribute songs, the audience participated in an emotional candlelight ceremony (see photo below left).

Representing Epiphone guitars was President Jim Rosenberg and spokesperson Will "Dr. Epiphone" Jones, who MC'd the evening and raffled off several great prizes, including a beautiful brand new Epiphone guitar.

Isaiah grooves with the crowd during the candle ceremony

Tom Savell with Archer: Duke, Dylan & Isaiah

Dylan & Isaiah of Archer

Will "Dr. Epiphone" Jones gives away the raffle grand prize: Epiphone Guitar